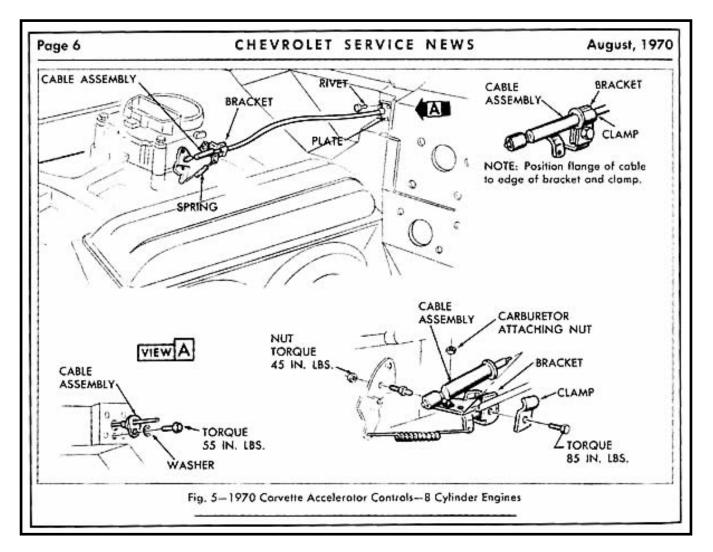

For service replacement of 1970 Chevrolet, Chevelle, Monte Carlo, Nova, Camaro, or Corvette accelerator control cables and attachments, refer to the following illustrations.

Online URL: <u>https://www.corvetteactioncenter.com/tech/knowledgebase/article/1970-corvette-service-news-1970-carburetor-linkage-and-accelerator-controls-679.html</u>