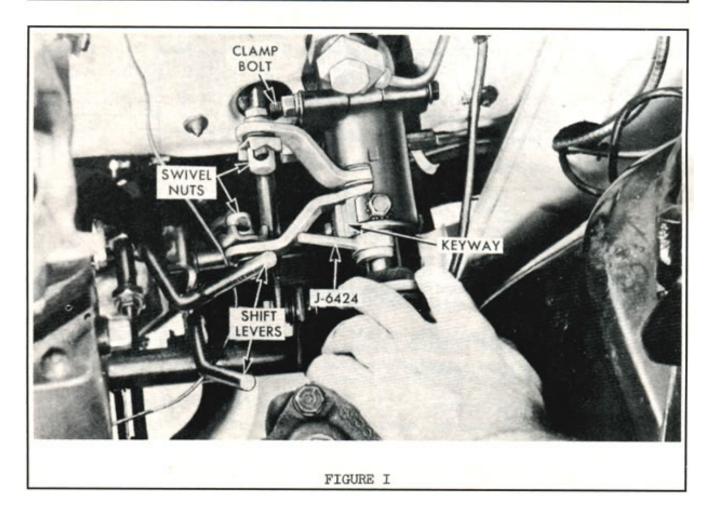

- Inspect bushing at 2nd and 3rd shift lever at transmission for excessive wear. Replace as necessary making certain that washer is installed each side of bushing.
- 12. Reinstall mast jacket assembly and steering wheel in car and tighten clamp at instrument panel locating height of jacket. (Do not tighten dash clamp at this time). On early jobs remove two felt seals at lower end of the mast jacket by cutting to permit insertion of gauge as covered in #14.
- Insert gearshift rod ends in swivels transmission <u>must</u> be in neutral detent in both ranges. Do not tighten.
- 14. Install alignment gauge J-6424 inserting side stamped "STD" between steering mainshaft and shifter tube in key area. This sets the required 1/16 ecgentricity in proper relation to the key on shifter tube. See figure 1.
- 15. Finish mounting of mast jacket in car by the following sequences:
  - a. Snug the two jacket lower clamp bolts.
  - b. Tighten jacket clamp cross bolt.
  - c. Remove alignment gauge.
- 16. Make and insert special blade gauge, see figure 2, thru adjusting ring slot, lower levers and gate washer. Tighten swivels on gearshift rods while holding downward lightly on lower levers. Transmission <u>must</u> be in neutral detent at this time.