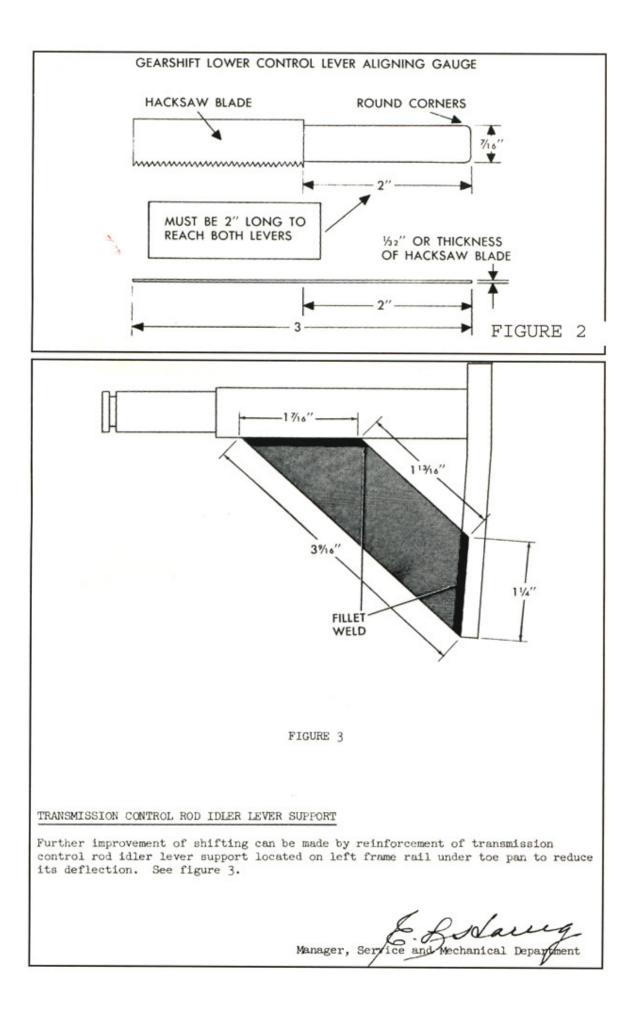

- Inspect bushing at 2nd and 3rd shift lever at transmission for excessive wear. Replace as necessary making certain that washer is installed each side of bushing.
- 12. Reinstall mast jacket assembly and steering wheel in car and tighten clamp at instrument panel locating height of jacket. (Do not tighten dash clamp at this time). On early jobs remove two felt seals at lower end of the mast jacket by cutting to permit insertion of gauge as covered in #14.
- Insert gearshift rod ends in swivels transmission <u>must</u> be in neutral detent in both ranges. Do not tighten.
- 14. Install alignment gauge J-6424 inserting side stamped "STD" between steering mainshaft and shifter tube in key area. This sets the required 1/16 ecgentricity in proper relation to the key on shifter tube. See figure 1.
- 15. Finish mounting of mast jacket in car by the following sequences:
  - a. Snug the two jacket lower clamp bolts.
  - b. Tighten jacket clamp cross bolt.
  - c. Remove alignment gauge.
- 16. Make and insert special blade gauge, see figure 2, thru adjusting ring slot, lower levers and gate washer. Tighten swivels on gearshift rods while holding downward lightly on lower levers. Transmission <u>must</u> be in neutral detent at this time.