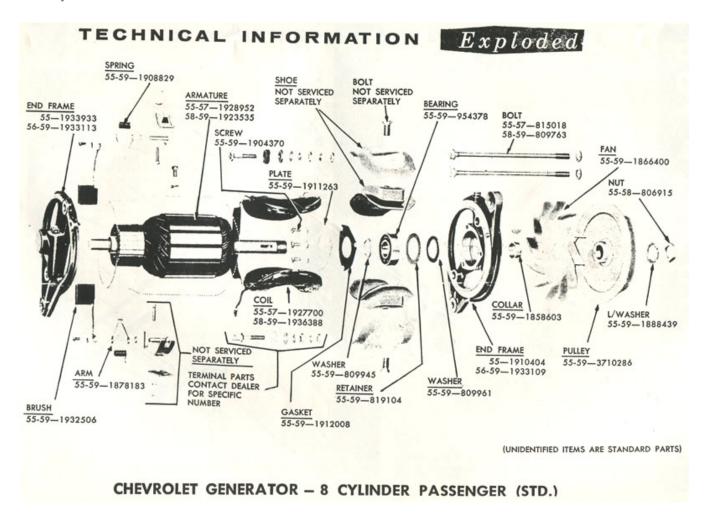

## 1958 Corvette: Chevrolet PartsMart: Chevrolet Generator Parts and Numbers

1086 January 9, 2015 Electrical and Ignition 0 1026

**Subject:** Chevrolet Generator - 8 Cylinder Passenger (STD)

Model and Year: 1958 Passenger Cars

Source: Chevrolet PartsMart

Page Number: NA

Date: July 1959

Below is parts information for the 8-cylinder Generator for 1958 passenger cars including Corvette from the July 1959 issue of Chevrolet PartsMart.