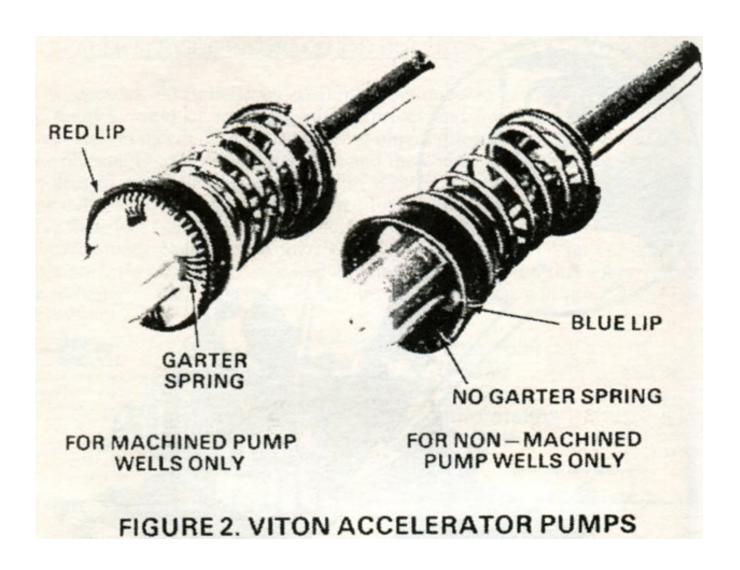

Two (2) types of viton accelerator pumps are released and must be used in the correct float bowl assembly.

Float bowl assemblies that have the letters "MW" (machined well) embossed next to the throttle position sensor electrical connector use the red lip (with garter spring) viton accelerator pump <u>only</u>. See Figure 1.

If the letters "MW" are not on the float bowl assembly, a blue, thin lip accelerator pump can be used per the part list included with this bulletin. This float bowl assembly has the non-machined pump well and uses the blue, thin lip accelerator pump <u>only</u>.

Viton service replacement pumps are identified as H.D. (Heavy Duty) in the parts book and are shown in Figure 2.

Applications are as follows:

Red lip (with garter spring) -- Machined well only (MW)

Blue, thin lip -- Non-machined well only