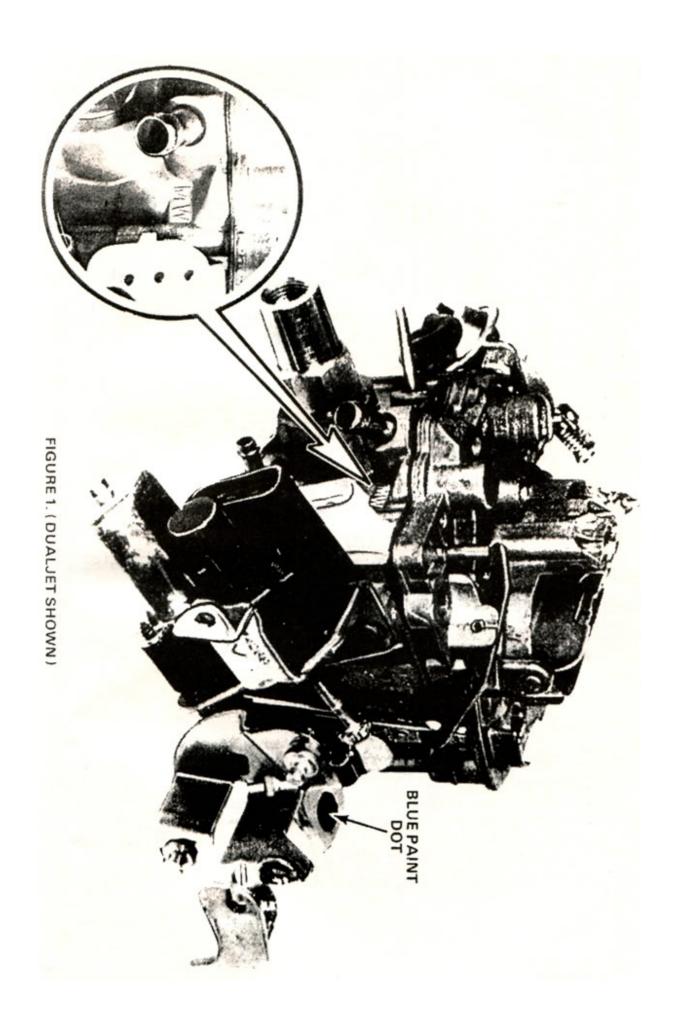

Two (2) types of viton accelerator pumps are released and must be used in the correct float bowl assembly.

Float bowl assemblies that have the letters "MW" (machined well) embossed next to the throttle position sensor electrical connector use the red lip (with garter spring) viton accelerator pump <u>only</u>. See Figure 1.

Some 1982-83 "MW" flat bowl assemblies used during production were assembled with the red viton pump and some were not. if the float bowl

assembly does not contain the red viton pump, a blue dot will be on the rear of the throttle body near the bolt hole. See Figure 1.

If the letters "MW" are not on the float bowl assembly, a blue, thin lip accelerator pump can be used per the part list included with this bulletin. This float bowl assembly has the non-machined pump well and uses the blue, thin lip accelerator pump <u>only</u>.