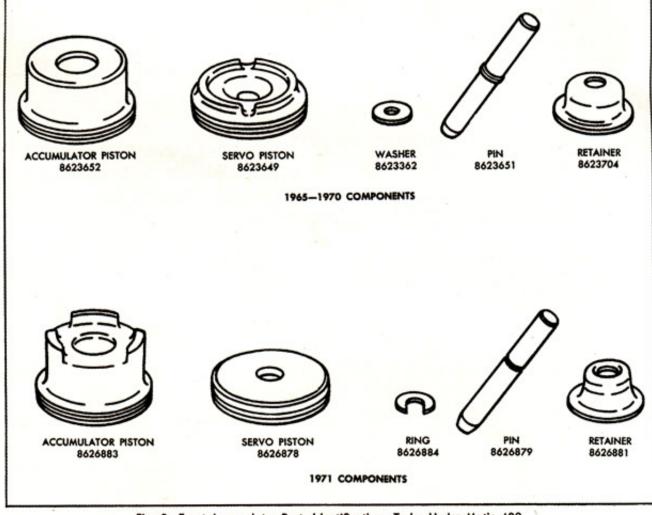

Identification and comparison of the 1965-1970 front accumulator and servo parts versus 1971 parts are illustrated in Figure 8 and as follows:

| Part                            | 1965-1970 |                                 | 1971    |                                 |
|---------------------------------|-----------|---------------------------------|---------|---------------------------------|
|                                 | P/N       | Identification                  | P/N     | Identification                  |
| Piston, Front<br>Accumulator    | 8623652   | Cast Aluminum—<br>flat surface  | 8626883 | Cast Aluminum-<br>3 raised pads |
| Piston, Front<br>Servo          | 8623649   | Cast Aluminum-<br>2 raised pads | 8626878 | Steel—flat<br>surface           |
| Retainer, Front<br>Servo Piston | 8623362   | Washer                          | 8626884 | "C" Ring                        |
| Pin, Front Servo<br>Piston      | 8623651   | Shouldered                      | 8626879 | Grooved                         |
| Retainer, Front<br>Servo Spring | 8623704   | Straight Cup                    | 8626881 | Tapered Cup                     |

Fig. 8—Front Accumulator Parts Identification—Turbo Hydra-Matic 400

Online URL:

https://www.corvetteactioncenter.com/tech/knowledgebase/article/1968-1971-corvette-service-ne ws-front-servo-and-front-accumulator-piston-identification-turbo-hydramatic-400-transmission-1023.html